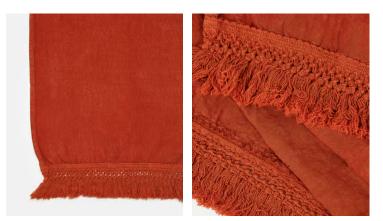

# Rosa Linen Tablecloth 170 x 250cm, Rust

| <del>\$180</del> | \$90 | Regular price |
|------------------|------|---------------|
| <del>\$153</del> | \$72 | Member price  |

Inspired by the relaxed, natural interiors at Soho Roc House in Mykonos, our Rosa woven linen tablecloth is designed to work effortlessly with any table setting, from formal and elegant to casual and everyday. Mix and match with the rest of the collection for an individual look.

#### Details

Material: 100% Linen

**Care Instructions:** Machine wash cold, do not bleach, tumble dry low, medium iron if needed, may be dry cleaned