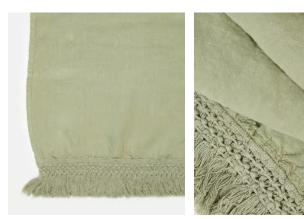

# Rosa Linen Tablecloth 170 x 250cm, Sage

| <del>\$180</del> | \$90 | Regular price |
|------------------|------|---------------|
| <del>\$153</del> | \$72 | Member price  |

Inspired by the relaxed, natural interiors at Soho Roc House in Mykonos, our Rosa woven linen tablecloth is designed to work effortlessly with any table setting, from formal and elegant to casual and everyday. Mix and match with the rest of the collection for an individual look.