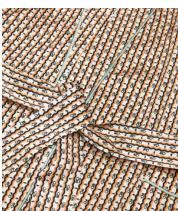

With its neat scalloped lines and geometric detail, our Aida print takes inspiration from vintage designs at Soho House Berlin. Here it's been used on a pure silk robe which would make the ultimate present for someone special (or yourself). We can embroider initials on the cuff and there's a matching silk eye mask too.