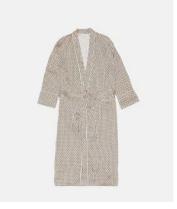

With its neat scalloped lines and geometric detail, our Aida print takes inspiration from vintage designs at Soho House Berlin. Here it's been used on a pure silk robe which would make the ultimate present for someone special (or yourself). We can embroider initials on the cuff and there's a matching silk eye mask too.