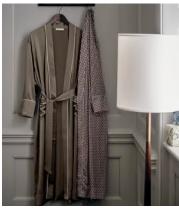

## Silk Robe, Aida

\$345 \$205 Regular price \$293 \$164 Member price

Please note we are currently not able to offer monogramming for orders to the US. We apologise for the inconvenience this may cause.

With its neat scalloped lines and geometric detail, our Aida print takes inspiration from vintage designs at Soho House Berlin. Here it's been used on a pure silk robe which would make the ultimate present for someone special (or yourself). We can embroider initials on the cuff and there's a matching silk eye mask too.