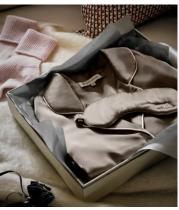

With a slouchy, oversized fit and mother-of-pearl buttons, our silk pyjamas are the ultimate present for someone special (or yourself). We can embroider initials on the cuff and there's a matching silk eye mask too.

Care Instructions: We recommend when washing to keep in drawstring bag, included with every set of pyjamas. Cool hand wash and dry with similar colours, do not bleach, do not tumble dry, reshape while damp, cool iron. May be dry cleaned.