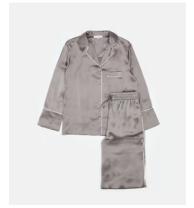

# Silk Pyjamas Large, Silver and Ivory

\$420 Regular price \$357 Member price

Please note we are currently not able to offer monogramming for orders to the US. We apologise for the inconvenience this may cause.

With a slouchy, oversized fit and mother-of-pearl buttons, our silk pyjamas are the ultimate present for someone special (or yourself). We can embroider initials on the cuff and there's a matching silk eye mask too.

### **Details**

Chest: 156cm / 61.5"

Shoulder to Shoulder: 115 / 45.4" Sleeve Length: 155cm / 61" Stretched Waist: 149cm / 58.5" Relaxed Waist: 103cm / 40.5" Inside Leg Length: 175cm / 69"

Material: 100% Silk