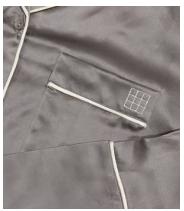

With a slouchy, oversized fit and mother-of-pearl buttons, our silk pyjamas are the ultimate present for someone special (or yourself). We can embroider initials on the cuff and there's a matching silk eye mask too.