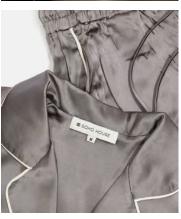

### **Details**

Chest: 156cm / 61.5"

Shoulder to Shoulder: 115 / 45.4" Sleeve Length: 155cm / 61" Stretched Waist: 149cm / 58.5" Relaxed Waist: 103cm / 40.5" Inside Leg Length: 175cm / 69"

Material: 100% Silk