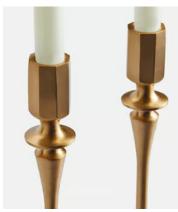

# Hansen Candleholders, Brushed Brass, Set of Two, Large

\$140 \$95 Regular price \$119 \$76 Member price

Bring unexpected texture to tables and mantels with the Hansen candleholders, inspired by vintage pieces found in our Houses. Crafted by artisans in India, they are cast in moulds and created from high-polished, brushed brass, which creates a natural patina over time. Fill with tapered dinner candles, and mix and match with the Bruyere candles to echo the mood of 180 The Strand.