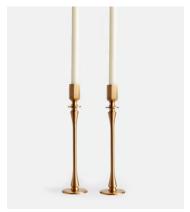

# Hansen Candleholders, Brushed Brass, Set of Two, Large

\$140 \$95 Regular price \$119 \$76 Member price

Bring unexpected texture to tables and mantels with the Hansen candleholders, inspired by vintage pieces found in our Houses. Crafted by artisans in India, they are cast in moulds and created from high-polished, brushed brass, which creates a natural patina over time. Fill with tapered dinner candles, and mix and match with the Bruyere candles to echo the mood of 180 The Strand.

### **Dimensions**

Dimensions: H30 x W7 x D7cm / H11.8 x W2.8 x D2.8"

Weight: 1kg / 2.2lbs

Packaged weight: 1kg / 2.2lbs