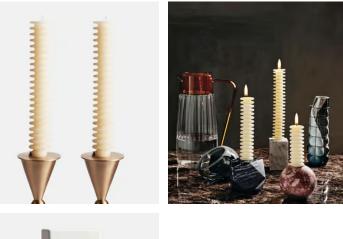

# RowleyTapers S/2 - US

\$27\$10Regular price\$23\$8Member price

Add intrigue to your candle holders with this set of Rowley taper candles, as seen in White City House. Made in Vietnam, these original dinner candles are crafted from paraffin mineral wax, complete with an undulating exterior to create a rippled effect.

#### Dimensions

Dimensions: H20 x W2 x D2cm / H7.9 x W0.8 x D0.8" Weight: 0.56kg / 1.2lbs