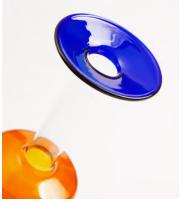

## Otto Candleholder Large

\$115 \$76 Regular price \$98 \$61 Member price

Referencing the European glassware at Soho House Amsterdam, the sculptural shape and vivid tones of our Otto candle holders make them perfect for adding interest to a shelf or table. Each one is hand-crafted by master glassblowers in Romania from extra tough borosilicate glass that can withstand extreme temperature changes without cracking.

## **Details**

Material: Borosilicate Glass

Care Instructions: Place the candle holder on a firm flat heat resistant surface ensuring it stands steady. Ensure a secure fit within the holder in an upright position before lighting. Snuff out the flame at least 2 cm from the base before it reaches the holder. Clean with a dry cloth.