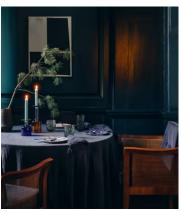

## Otto Candleholder Large

\$115 \$76 Regular price \$98 \$61 Member price

Referencing the European glassware at Soho House Amsterdam, the sculptural shape and vivid tones of our Otto candle holders make them perfect for adding interest to a shelf or table. Each one is hand-crafted by master glassblowers in Romania from extra tough borosilicate glass that can withstand extreme temperature changes without cracking.