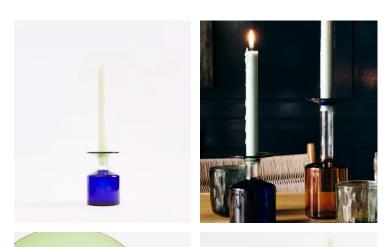

## SOHO HOME

\$80\$55Regular price\$68\$44Member price

Referencing the European glassware at Soho House Amsterdam, the sculptural shape and vivid tones of our Otto candle holders make them perfect for adding interest to a shelf or table. Each one is hand-crafted by master glassblowers in Romania from extra tough borosilicate glass that can withstand extreme temperature changes without cracking.