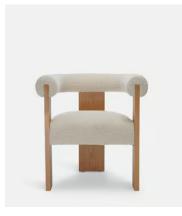

## Eldon Dining Chair, Boucle, Oak, US

\$750 \$450 Regular price \$638 \$360 Member price

Finding inspiration in the mid-century shapes at DUMBO House in Brooklyn, while also referencing Italian Modernism, our Eldon dining chair is designed for low, relaxed dining. The clean lines of the exposed oak frame contrast with the curves of the tactile bouclé upholstery.