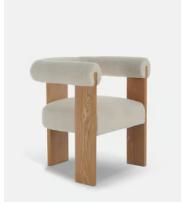

## Eldon Dining Chair, Boucle, Oak, US

\$750 \$450 Regular price \$638 \$360 Member price

Finding inspiration in the mid-century shapes at DUMBO House in Brooklyn, while also referencing Italian Modernism, our Eldon dining chair is designed for low, relaxed dining. The clean lines of the exposed oak frame contrast with the curves of the tactile bouclé upholstery.