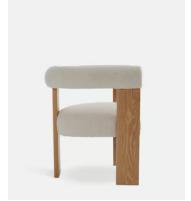

## Eldon Dining Chair, Boucle, Oak, US

\$750 \$450 Regular price \$638 \$360 Member price

Finding inspiration in the mid-century shapes at DUMBO House in Brooklyn, while also referencing Italian Modernism, our Eldon dining chair is designed for low, relaxed dining. The clean lines of the exposed oak frame contrast with the curves of the tactile bouclé upholstery.