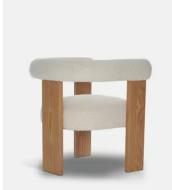

## Eldon Dining Chair, Boucle, Oak, US

\$750 \$450 Regular price \$638 \$360 Member price

Finding inspiration in the mid-century shapes at DUMBO House in Brooklyn, while also referencing Italian Modernism, our Eldon dining chair is designed for low, relaxed dining. The clean lines of the exposed oak frame contrast with the curves of the tactile bouclé upholstery.