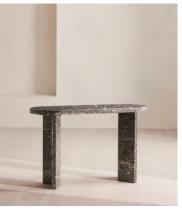

## Rosaline Console Table, Griseo Rosa Marble

\$2,395 \$1,198 Regular price \$2,036 \$958 Member price

Influenced by marble tables at 180 House on the Strand in London, this coffee table is made from distinctive polished Griseo Rosa marble sourced from Spain. Gently faceted edges add to its sculptural quality, while natural variations in the stone make each table a one-off. A coffee table and dining table complete the Rosaline range.

## **Dimensions**

**Dimensions:** H75 x W120 x D40cm / H29.5 x W47.2 x D15.7"

Weight: 93kg / 205lbs
Number of boxes: 2

## **Details**

Material: Griseo Rosa Marble

Care Instructions: Dust frequently and wipe with a damp cloth if