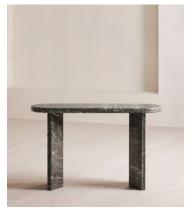

## Rosaline Console Table, Griseo Rosa Marble

\$2,395 \$1,198 Regular price \$2,036 \$958 Member price

Influenced by marble tables at 180 House on the Strand in London, this coffee table is made from distinctive polished Griseo Rosa marble sourced from Spain. Gently faceted edges add to its sculptural quality, while natural variations in the stone make each table a one-off. A coffee table and dining table complete the Rosaline range.

## **Dimensions**

**Dimensions:** H75 x W120 x D40cm / H29.5 x W47.2 x D15.7"

Weight: 93kg / 205lbs
Number of boxes: 2

## **Details**

Material: Griseo Rosa Marble

Care Instructions: Dust frequently and wipe with a damp cloth if