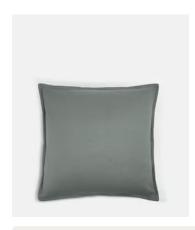

## Noa Large Square Cushion, Sage

\$\frac{\$120}{\$102}\$\$ \$60 Regular price \$\frac{\$102}{\$102}\$\$ \$48 Member price

Made from a sage brushed cotton and linen-blend, our large Noa cushion is durable enough to stand up to everyday life. The versatile design and clean Oxford edges make it ideal for layering with our patterned cushions.