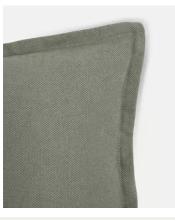

## Noa Large Square Cushion, Sage

\$\frac{\$120}{\$102}\$\$ \$60 Regular price \$\frac{\$102}{\$102}\$\$ \$48 Member price

Made from a sage brushed cotton and linen-blend, our large Noa cushion is durable enough to stand up to everyday life. The versatile design and clean Oxford edges make it ideal for layering with our patterned cushions.

## Details

**Material:** 63% Cotton, 37% Linen. 100% feather filled pad with 100% cotton cover

Care Instructions: Dry clean only