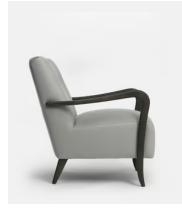

# Holland Armchair, Grey Linen, US

\$995 \$695 Regular price

\$846 \$556 Member price

Inspired by the armchairs found in our lounge spaces at High Road House, our Holland style in linen has a deep-sit silhouette with large foam cushions. The clean lines are complemented by a button-back detail and slim ash wood arms.

### **Dimensions**

Dimensions: H76 x W66 x D78cm / H29.9 x W26 x D30.7"

**Weight:** 13.5kg / 29.8lbs

Packaged dimensions: H20 x W73 x D82cm / H7.8 x W28.7 x D32.2"

Packaged weight: 19.8kg / 43.7lbs