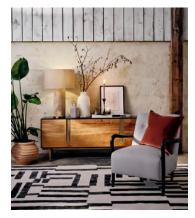

# Holland Armchair, Grey Linen, US

\$995 \$695 Regular price

\$846 \$556 Member price

Inspired by the armchairs found in our lounge spaces at High Road House, our Holland style in linen has a deep-sit silhouette with large foam cushions. The clean lines are complemented by a button-back detail and slim ash wood arms.