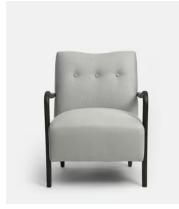

# Holland Armchair, Grey Linen, US

\$995 \$695 Regular price

\$846 \$556 Member price

Inspired by the armchairs found in our lounge spaces at High Road House, our Holland style in linen has a deep-sit silhouette with large foam cushions. The clean lines are complemented by a button-back detail and slim ash wood arms.

#### **Details**

Frame: Ash

Filling: Foam with Fiber

Fabric: Belgian linen

Composition: 100% Linen

Care Instructions: Professional upholstery cleaning only