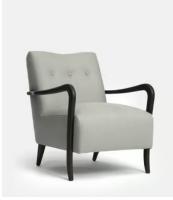

# Holland Armchair, Grey Linen, US

\$995 \$695 Regular price

\$846 \$556 Member price

Inspired by the armchairs found in our lounge spaces at High Road House, our Holland style in linen has a deep-sit silhouette with large foam cushions. The clean lines are complemented by a button-back detail and slim ash wood arms.

#### **Details**

Frame: Ash

Filling: Foam with Fiber

Fabric: Belgian linen

Composition: 100% Linen

Care Instructions: Professional upholstery cleaning only