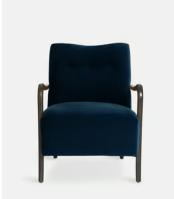

# Holland Armchair, Indigo Velvet, US

\$995 \$695 Regular price

\$846 \$556 Member price

Inspired by mid-century Scandinavian designs, our Holland armchair in navy cotton-blend velvet has a deep-sit silhouette with large foam cushions. The clean lines are complemented by a button-back detail and slim ash wood arms.

### **Dimensions**

**Dimensions:** H66 x W77.5 x D76.2cm / H26 x W30.5 x D30"

**Weight:** 13.5kg / 29.8lbs

Packaged dimensions: H20 x W73 x D82cm / H7.8 x W28.7 x D32.2"

Packaged weight: 19.8kg / 43.7lbs

#### **Details**

Frame: Ash

Filling: Foam with Fiber

Fabric: Velvet

Composition: 74% Cotton, 26% Polyester

Care Instructions: Professional upholstery cleaning only