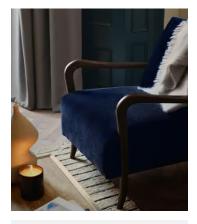

# Holland Armchair, Indigo Velvet, US

\$995 \$695 Regular price

\$846 \$556 Member price

Inspired by mid-century Scandinavian designs, our Holland armchair in navy cotton-blend velvet has a deep-sit silhouette with large foam cushions. The clean lines are complemented by a button-back detail and slim ash wood arms.