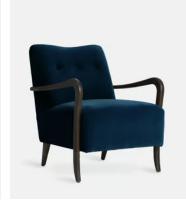

# Holland Armchair, Indigo Velvet, US

\$995 \$695 Regular price

\$846 \$556 Member price

Inspired by mid-century Scandinavian designs, our Holland armchair in navy cotton-blend velvet has a deep-sit silhouette with large foam cushions. The clean lines are complemented by a button-back detail and slim ash wood arms.

### **Dimensions**

**Dimensions:** H66 x W77.5 x D76.2cm / H26 x W30.5 x D30"

**Weight:** 13.5kg / 29.8lbs

Packaged dimensions: H20 x W73 x D82cm / H7.8 x W28.7 x D32.2"

Packaged weight: 19.8kg / 43.7lbs

#### **Details**

Frame: Ash

Filling: Foam with Fiber

Fabric: Velvet

Composition: 74% Cotton, 26% Polyester

Care Instructions: Professional upholstery cleaning only