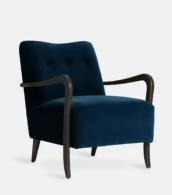

# Holland Armchair, Indigo Velvet, US

\$995 \$695 Regular price

\$846 \$556 Member price

Inspired by mid-century Scandinavian designs, our Holland armchair in navy cotton-blend velvet has a deep-sit silhouette with large foam cushions. The clean lines are complemented by a button-back detail and slim ash wood arms.

### **Dimensions**

**Dimensions:** H66 x W77.5 x D76.2cm / H26 x W30.5 x D30"

**Weight:** 13.5kg / 29.8lbs

Packaged dimensions: H20 x W73 x D82cm / H7.8 x W28.7 x D32.2"

Packaged weight: 19.8kg / 43.7lbs

#### **Details**

Frame: Ash

Filling: Foam with Fiber

Fabric: Velvet

Composition: 74% Cotton, 26% Polyester

Care Instructions: Professional upholstery cleaning only