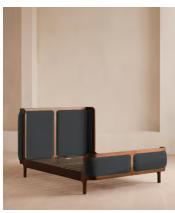

# Belsa Bed, Full, Steel, US

\$3,195 \$1,275 Regular price

\$2,716 \$1,020 Member price

With its sleek curves and solid oak frame, Belsa takes design cues from the mid-century style beds at White City House. The velvet-upholstered headboard and footboard wrap around the mattress, creating an enveloping feel for the sleeper.

#### Details

Material: Solid Oak and Oak veneer

Filling: Foam

Fabric: Polyester

Composition: 100% Polyester

Care Instructions: Professional upholstery cleaning is advised