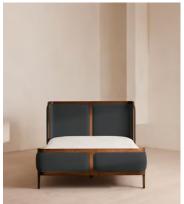

# Belsa Bed, Full, Steel, US

\$3,195 \$1,275 Regular price

\$2,716 \$1,020 Member price

With its sleek curves and solid oak frame, Belsa takes design cues from the mid-century style beds at White City House. The velvet-upholstered headboard and footboard wrap around the mattress, creating an enveloping feel for the sleeper.

#### Details

Material: Solid Oak and Oak veneer

Filling: Foam

Fabric: Polyester

Composition: 100% Polyester

Care Instructions: Professional upholstery cleaning is advised