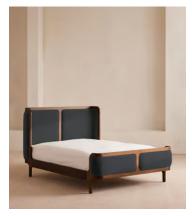

# Belsa Bed, Full, Steel, US

\$3,195 \$1,275 Regular price

\$2,716 \$1,020 Member price

With its sleek curves and solid oak frame, Belsa takes design cues from the mid-century style beds at White City House. The velvet-upholstered headboard and footboard wrap around the mattress, creating an enveloping feel for the sleeper.

#### Details

Material: Solid Oak and Oak veneer

Filling: Foam

Fabric: Polyester

Composition: 100% Polyester

Care Instructions: Professional upholstery cleaning is advised