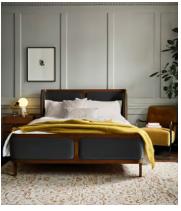

# Belsa Bed, Full, Steel, US

\$3,195 \$1,275 Regular price

\$2,716 \$1,020 Member price

With its sleek curves and solid oak frame, Belsa takes design cues from the mid-century style beds at White City House. The velvet-upholstered headboard and footboard wrap around the mattress, creating an enveloping feel for the sleeper.

#### Details

Material: Solid Oak and Oak veneer

Filling: Foam

Fabric: Polyester

Composition: 100% Polyester

Care Instructions: Professional upholstery cleaning is advised