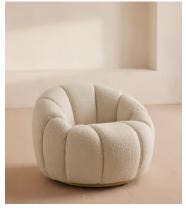

# Garret Armchair, Boucle, Natural, US

\$2,795 Regular price \$2,376 Member price

Shaped for optimal comfort and visual impact, the Garret swivel chair is a House favourite featured in a variety of our club spaces. Inviting you to relax and sink into its undulating curves, it's upholstered in soft bouclé and mirrors the designs seen at DUMBO House in Brooklyn. Use to recreate our cosy reading nook in your own home.

## Available in 1 boucle

Natural