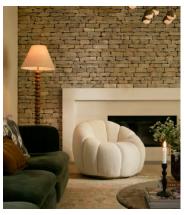

# Garret Armchair, Boucle, Natural, US

\$2,795 Regular price \$2,376 Member price

Shaped for optimal comfort and visual impact, the Garret swivel chair is a House favourite featured in a variety of our club spaces. Inviting you to relax and sink into its undulating curves, it's upholstered in soft bouclé and mirrors the designs seen at DUMBO House in Brooklyn. Use to recreate our cosy reading nook in your own home.