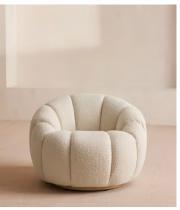

# Garret Armchair, Boucle, Natural, US

\$2,795 Regular price \$2,376 Member price

Shaped for optimal comfort and visual impact, the Garret swivel chair is a House favourite featured in a variety of our club spaces. Inviting you to relax and sink into its undulating curves, it's upholstered in soft bouclé and mirrors the designs seen at DUMBO House in Brooklyn. Use to recreate our cosy reading nook in your own home.

## Available in 1 boucle

Natural