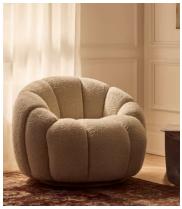

# Garret Armchair, Boucle, Natural, US

\$2,795 Regular price \$2,376 Member price

Shaped for optimal comfort and visual impact, the Garret swivel chair is a House favourite featured in a variety of our club spaces. Inviting you to relax and sink into its undulating curves, it's upholstered in soft bouclé and mirrors the designs seen at DUMBO House in Brooklyn. Use to recreate our cosy reading nook in your own home.

## Available in 1 boucle

Natural