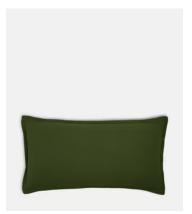

## Noa Oblong Cushion, Moss Green

\$90 \$45 Regular price \$77 \$36 Member price

Made from a moss-green brushed cotton and linen-blend, our oblong Noa cushion is durable enough to stand up to everyday life. The versatile design and clean Oxford edges make it ideal for layering with our patterned cushions.