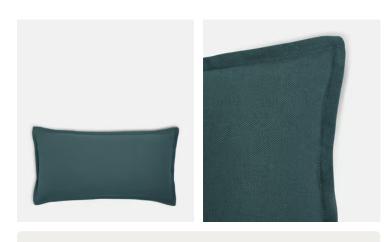

## Noa Oblong Cushion, Teal

\$90 \$45 Regular price \$77 \$36 Member price

Made from a teal brushed cotton and linen-blend, our oblong Noa cushion is durable enough to stand up to everyday life. The versatile design and clean Oxford edges make it ideal for layering with our patterned cushions.