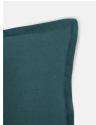

### Product details

Made from a teal brushed cotton and linen-blend, our large Noa cushion is durable enough to stand up to everyday life. The versatile design and clean Oxford edges make it ideal for layering with our patterned cushions.

#### **Details**

Material: 63% Cotton, 37% Linen. 100% feather

filled pad with 100% cotton cover

Care Instructions: Dry clean only