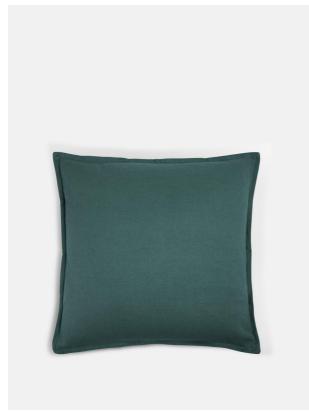

# Noa Large Square Cushion, Teal

£45 Regular

£36 Membership

### Product details

Made from a teal brushed cotton and linen-blend, our large Noa cushion is durable enough to stand up to everyday life. The versatile design and clean Oxford edges make it ideal for layering with our patterned cushions.

#### **Dimensions**

Product dimensions:  $H65 \times W65 \times D5cm / H25.6 \times U5cm / H25.6 \times U5$ 

W25.6 x D2"

Product weight: 0.8kg / 1.8lbs

Packaged or boxed dimensions: H79 x W46 x D59cm /

H31.1 x W18.1 x D23.2"

#### **Details**

Material: 63% Cotton, 37% Linen. 100% feather

filled pad with 100% cotton cover

Care Instructions: Dry clean only