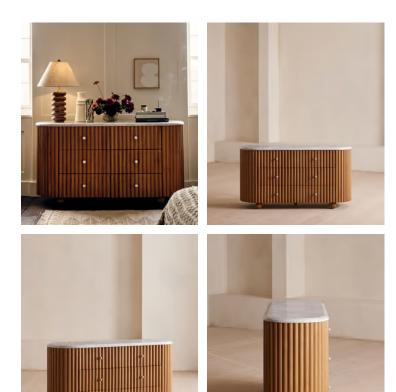

## Carlisle Six Drawer Dresser, Carrara Marble

\$3,995 Regular price \$3,396 Member price

Accents of Italian Carrara marble on the top and handles have natural grey veining that makes each piece unique.

Taking design cues from the channelled wood bars at White City House, the Carlise dresser is crafted from solid, laminated oak with a fluted finish. Softened by rounded corners, its silhouette is set on bun feet and fitted with six spacious drawers for storage.