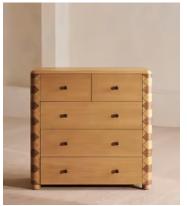

## Anuel Five Drawer Dresser

\$2,495 \$1,495 Regular price \$2,121 \$1,196 Member price

Solid oak and walnut woods are pieced together to create the geometric patternwork across this five-drawer dresser.

Inspired by our House in Rome, this dresser mixes solid oak and walnut wood to create striped sides and geometric patternwork at the front. Its solid silhouette is fitted with five drawers for storage, each finished with blackened brass handles.