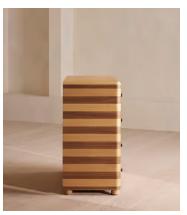

Inspired by our House in Rome, this dresser mixes solid oak and walnut wood to create striped sides and geometric patternwork at the front. Its solid silhouette is fitted with five drawers for storage, each finished with blackened brass handles.