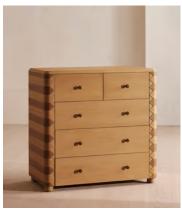

## Anuel Five Drawer Dresser

\$2,495 \$1,495 Regular price \$2,121 \$1,196 Member price

Solid oak and walnut woods are pieced together to create the geometric patternwork across this five-drawer dresser.

Inspired by our House in Rome, this dresser mixes solid oak and walnut wood to create striped sides and geometric patternwork at the front. Its solid silhouette is fitted with five drawers for storage, each finished with blackened brass handles.