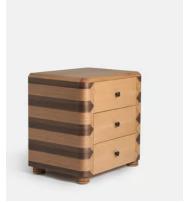

## Anuel Bedside Table

\$1,395 Regular price \$1,186 Member price

Subtly contrasting sections of oak and walnut wood create an almost geometric pattern on this style's streamlined silhouette.

The Anuel bedside table takes inspiration from the mixed materials seen throughout our Houses, but with particular reference to the designs in Soho House Rome. Its streamlined silhouette is crafted from alternating sections of solid oak and walnut woods, with blackened brass handles on its drawer fronts.

## **Details**

Assembly required: No

Clearance: 1.8"

Drawer dimensions: H13 x W43 x D38cm

Feet: Plastic glide

Finish: Natural Oak, Walnut and Dark Bronze

Frame: Oak wood Handles: Brass

Material: Oak wood, Ash wood, MDF, Oak veneer, Walnut veneer, Ash