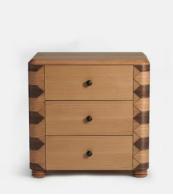

## Anuel Bedside Table

\$1,395 Regular price \$1,186 Member price

Subtly contrasting sections of oak and walnut wood create an almost geometric pattern on this style's streamlined silhouette.

The Anuel bedside table takes inspiration from the mixed materials seen throughout our Houses, but with particular reference to the designs in Soho House Rome. Its streamlined silhouette is crafted from alternating sections of solid oak and walnut woods, with blackened brass handles on its drawer fronts.

## **Details**

Assembly required: No

Clearance: 1.8"

Drawer dimensions: H13 x W43 x D38cm

Feet: Plastic glide

Finish: Natural Oak, Walnut and Dark Bronze

Frame: Oak wood Handles: Brass

Material: Oak wood, Ash wood, MDF, Oak veneer, Walnut veneer, Ash