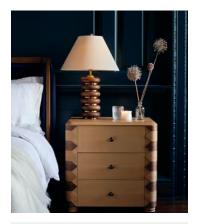

## Anuel Bedside Table

\$1,395 Regular price \$1,186 Member price

Subtly contrasting sections of oak and walnut wood create an almost geometric pattern on this style's streamlined silhouette.

The Anuel bedside table takes inspiration from the mixed materials seen throughout our Houses, but with particular reference to the designs in Soho House Rome. Its streamlined silhouette is crafted from alternating sections of solid oak and walnut woods, with blackened brass handles on its drawer fronts.