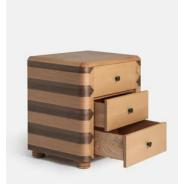

## Anuel Bedside Table

\$1,395 Regular price \$1,186 Member price

Subtly contrasting sections of oak and walnut wood create an almost geometric pattern on this style's streamlined silhouette.

The Anuel bedside table takes inspiration from the mixed materials seen throughout our Houses, but with particular reference to the designs in Soho House Rome. Its streamlined silhouette is crafted from alternating sections of solid oak and walnut woods, with blackened brass handles on its drawer fronts.

## **Details**

Assembly required: No

Clearance: 1.8"

Drawer dimensions: H13 x W43 x D38cm

Feet: Plastic glide

Finish: Natural Oak, Walnut and Dark Bronze

Frame: Oak wood Handles: Brass

Material: Oak wood, Ash wood, MDF, Oak veneer, Walnut veneer, Ash