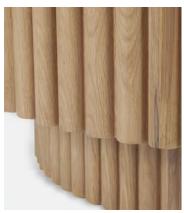

## Barrel Coffee Table

\$1,695 Regular price \$1,441 Member price

Intricately designed with smooth oak cylinders that create its characteristic barrel shape.

Inspired by the designs seen in London's 180 House, the Barrel coffee table has a cylindrical silhouette perfect for centering social seating around. Its drum top is finished with antiqued brass that has been treated for a naturally aged quality to make each piece unique.

## **Details**

Assembly required: No

Clearance: 5.3"
Feet: Plastic glide

Finish: Natural Oak and Antique Brass

Frame: Oak wood
Hardware: Steel top

Material: Oak wood, MDF, Poplar wood and Steel

**Care instructions**: Dust often using a clean, soft, dry and lint-free cloth. Blot spills immediately and wipe with a clean, damp, cloth. We do not recommend the use of chemical cleansers, abrasives or furniture polish.