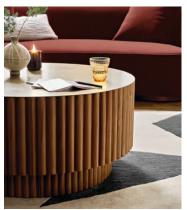

## Barrel Coffee Table

\$1,695 Regular price \$1,441 Member price

Intricately designed with smooth oak cylinders that create its characteristic barrel shape.

Inspired by the designs seen in London's 180 House, the Barrel coffee table has a cylindrical silhouette perfect for centering social seating around. Its drum top is finished with antiqued brass that has been treated for a naturally aged quality to make each piece unique.