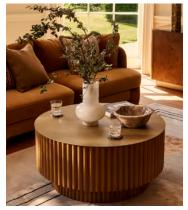

## Barrel Coffee Table

\$1,695 Regular price \$1,441 Member price

Intricately designed with smooth oak cylinders that create its characteristic barrel shape.

Inspired by the designs seen in London's 180 House, the Barrel coffee table has a cylindrical silhouette perfect for centering social seating around. Its drum top is finished with antiqued brass that has been treated for a naturally aged quality to make each piece unique.