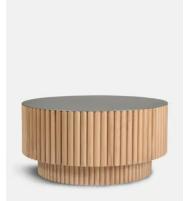

## Barrel Coffee Table

\$1,695 Regular price \$1,441 Member price

Intricately designed with smooth oak cylinders that create its characteristic barrel shape.

Inspired by the designs seen in London's 180 House, the Barrel coffee table has a cylindrical silhouette perfect for centering social seating around. Its drum top is finished with antiqued brass that has been treated for a naturally aged quality to make each piece unique.

## **Dimensions**

**Dimensions:** H45 x W95.2 x D95.2cm / H17.7 x W37.5 x D37.5"

Weight: 48kg / 105.8lbs

Packaged dimensions:  $H57 \times W104 \times D104cm / H22.2 \times W40.9 \times D40.9$ "

Packaged weight: 58kg / 127.9lbs