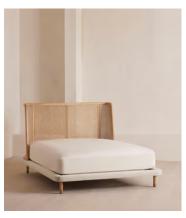

# Hasker Bed, Queen

\$3,595 Regular price \$3,056 Member price

Referencing the rattan and cane furniture in the bedrooms at Soho House Mumbai, our Hasker bed features a gently curved ash headboard with cane panel inserts. Encased in pure linen, the base rests on low timber legs, creating a streamlined sillouhette.