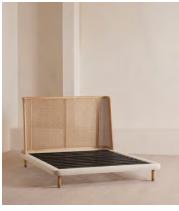

# Hasker Bed, Queen

\$3,595 Regular price \$3,056 Member price

Referencing the rattan and cane furniture in the bedrooms at Soho House Mumbai, our Hasker bed features a gently curved ash headboard with cane panel inserts. Encased in pure linen, the base rests on low timber legs, creating a streamlined sillouhette.

#### **Details**

Frame: Solid ash headboard with caning insert, upholstered foot and

side rails

**Fabric:** 100% Linen **Filling:** Foam with Fibre

Care Instructions: Wipe with a damp cloth