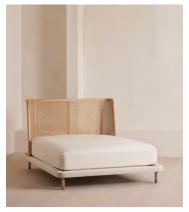

# Hasker Bed, Full

\$3,295 Regular price \$2,801 Member price

Referencing the rattan and cane furniture in the bedrooms at Soho House Mumbai, our Hasker bed features a gently curved ash headboard with cane panel inserts. Encased in pure linen, the base rests on low timber legs, creating a streamlined sillouhette.

#### **Details**

Frame: Solid ash headboard with caning insert, upholstered foot and

side rails

**Fabric:** 100% Linen **Filling:** Foam with Fibre

Care Instructions: Wipe with a damp cloth