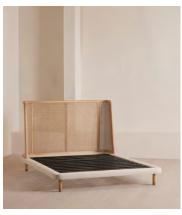

#### **Details**

Frame: Solid ash headboard with caning insert, upholstered foot and

side rails

**Fabric:** 100% Linen **Filling:** Foam with Fibre

Care Instructions: Wipe with a damp cloth