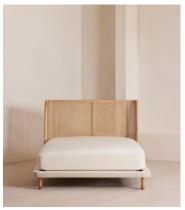

# Hasker Bed, Full

\$3,295 Regular price \$2,801 Member price

Referencing the rattan and cane furniture in the bedrooms at Soho House Mumbai, our Hasker bed features a gently curved ash headboard with cane panel inserts. Encased in pure linen, the base rests on low timber legs, creating a streamlined sillouhette.

#### **Details**

Frame: Solid ash headboard with caning insert, upholstered foot and

side rails

**Fabric:** 100% Linen **Filling:** Foam with Fibre

Care Instructions: Wipe with a damp cloth