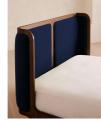

#### Product details

With its sleek curves and solid oak frame, Belsa takes design cues from the mid-century style beds at White City House. The velvet-upholstered headboard and footboard wrap around the mattress, creating an enveloping feel for the sleeper.

# Details

Material: Solid Oak and Oak veneer

Filling: Foam Fabric: Polyester

Composition: 100% Polyester

Care Instructions: Professional upholstery

cleaning is advised