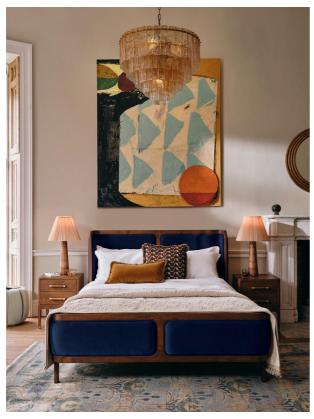

#### Product details

With its sleek curves and solid oak frame, Belsa takes design cues from the mid-century style beds at White City House. The velvet-upholstered headboard and footboard wrap around the mattress, creating an enveloping feel for the sleeper.

### **Dimensions**

Product dimensions: H110 x W204 x D216cm / H43.3 x W80.3 x D85"

Product weight: 60kg / 132.3lbs

Number of boxes: 3

\* Box 1 : H36 x W213 x D22cm / H14.2 x W83.9 x

\* Box 2 : H127 x W217 x D39cm / H49.8 x W85.4 x