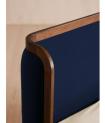

#### Product details

With its sleek curves and solid oak frame, Belsa takes design cues from the mid-century style beds at White City House. The velvet-upholstered headboard and footboard wrap around the mattress, creating an enveloping feel for the sleeper.

# Details

Material: Solid Oak and Oak veneer

Filling: Foam Fabric: Polyester

Composition: 100% Polyester

Care Instructions: Professional upholstery

cleaning is advised