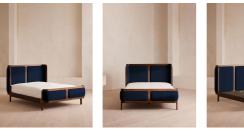

#### Product details

With its sleek curves and solid oak frame, Belsa takes design cues from the mid-century style beds at White City House. The velvet-upholstered headboard and footboard wrap around the mattress, creating an enveloping feel for the sleeper.