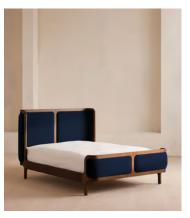

# Belsa Bed, Queen, Navy, US

\$3,495 \$1,395 Regular price \$2,971 \$1,116 Member price

With its sleek curves and solid oak frame, Belsa takes design cues from the mid-century style beds at White City House. The velvet-upholstered headboard and footboard wrap around the mattress, creating an enveloping feel for the sleeper.

### **Details**

Material: Solid Oak and Oak veneer

Filling: Foam

Fabric: Polyester

Composition: 100% Polyester

Care Instructions: Professional upholstery cleaning is advised