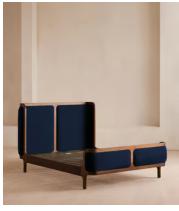

# Belsa Bed, Queen, Navy, US

\$3,495 \$1,395 Regular price \$2,971 \$1,116 Member price

With its sleek curves and solid oak frame, Belsa takes design cues from the mid-century style beds at White City House. The velvet-upholstered headboard and footboard wrap around the mattress, creating an enveloping feel for the sleeper.

### **Details**

Material: Solid Oak and Oak veneer

Filling: Foam

Fabric: Polyester

Composition: 100% Polyester

Care Instructions: Professional upholstery cleaning is advised