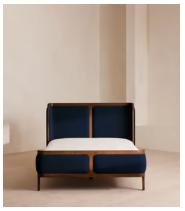

# Belsa Bed, Queen, Navy, US

\$3,495 \$1,395 Regular price \$2,971 \$1,116 Member price

With its sleek curves and solid oak frame, Belsa takes design cues from the mid-century style beds at White City House. The velvet-upholstered headboard and footboard wrap around the mattress, creating an enveloping feel for the sleeper.

### **Details**

Material: Solid Oak and Oak veneer

Filling: Foam

Fabric: Polyester

Composition: 100% Polyester

Care Instructions: Professional upholstery cleaning is advised