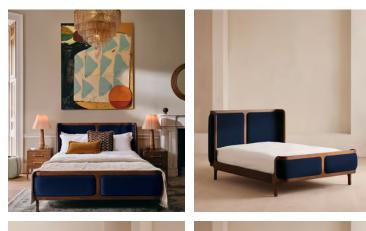

# Belsa Bed, Full, Navy, US

\$3,195 \$1,275 Regular price \$2,716 \$1,020 Member price

With its sleek curves and solid oak frame, Belsa takes design cues from the mid-century style beds at White City House. The velvet-upholstered headboard and footboard wrap around the mattress, creating an enveloping feel for the sleeper.