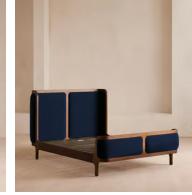

# Belsa Bed, Full, Navy, US

\$3,195 \$1,275 Regular price \$2,716 \$1,020 Member price

With its sleek curves and solid oak frame, Belsa takes design cues from the mid-century style beds at White City House. The velvet-upholstered headboard and footboard wrap around the mattress, creating an enveloping feel for the sleeper.