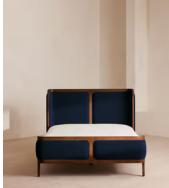

# Belsa Bed, Full, Navy, US

\$3,195 \$1,275 Regular price \$2,716 \$1,020 Member price

With its sleek curves and solid oak frame, Belsa takes design cues from the mid-century style beds at White City House. The velvet-upholstered headboard and footboard wrap around the mattress, creating an enveloping feel for the sleeper.