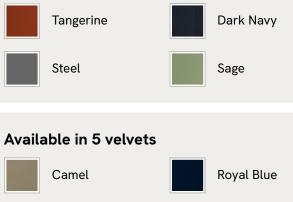

# SOHO HOME







#### Available in 4 poly velvets







Grey Blue

### Available in 2 sizes

Queen (H110 x W163.8 x D216.1cm / H43.3 x W64.5 x D85.1") Full (H110 x W146 x D203.4cm / H43.3 x W57.5 x D80.1")

# Belsa Bed, Full, Navy, US

\$3,195 \$1,275 Regular price \$2,716 \$1,020 Member price

With its sleek curves and solid oak frame, Belsa takes design cues from the mid-century style beds at White City House. The velvet-upholstered headboard and footboard wrap around the mattress, creating an enveloping feel for the sleeper.

## Dimensions

Dimensions: H110 x W146 x D203.4cm / H43.3 x W57.5 x D80.1"

Weight: 60kg / 132.3lbs

Number of boxes: 3

- Box 1: H30 x W173 x D26cm / H11.8 x W67.9 x D10"
- Box 2: H127 x W159 x D39cm / H49.8 x W62.4 x D15.2"
- Box 3: H69 x W163 x D35cm / H27 x W64.2 x D13.6"

## Details

Material: Solid Oak and O