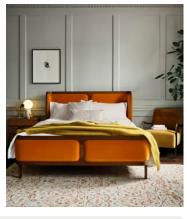

# Belsa Bed, California King, Tangerine, US

\$3,795 \$1,515 Regular price \$3,226 \$1,212 Member price

With its sleek curves and solid oak frame, Belsa takes design cues from the mid-century style beds at White City House. The velvet-upholstered headboard and footboard wrap around the mattress, creating an enveloping feel for the sleeper.

## **Details**

Material: Solid Oak and Oak veneer

Filling: Foam

Fabric: Polyester

Composition: 100% Polyester

Care Instructions: Professional upholstery cleaning is advised