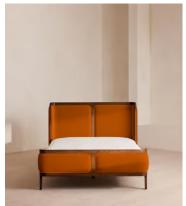

# Belsa Bed, California King, Tangerine, US

\$3,795 \$1,515 Regular price \$3,226 \$1,212 Member price

With its sleek curves and solid oak frame, Belsa takes design cues from the mid-century style beds at White City House. The velvet-upholstered headboard and footboard wrap around the mattress, creating an enveloping feel for the sleeper.

## **Details**

Material: Solid Oak and Oak veneer

Filling: Foam

Fabric: Polyester

Composition: 100% Polyester

Care Instructions: Professional upholstery cleaning is advised