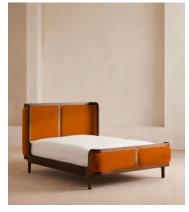

# Belsa Bed, California King, Tangerine, US

\$3,795 \$1,515 Regular price \$3,226 \$1,212 Member price

With its sleek curves and solid oak frame, Belsa takes design cues from the mid-century style beds at White City House. The velvet-upholstered headboard and footboard wrap around the mattress, creating an enveloping feel for the sleeper.

## **Details**

Material: Solid Oak and Oak veneer

Filling: Foam

Fabric: Polyester

Composition: 100% Polyester

Care Instructions: Professional upholstery cleaning is advised