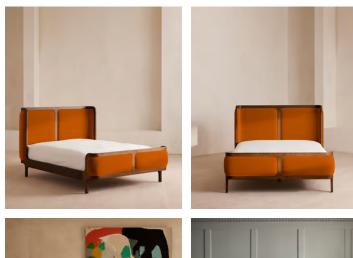

# Belsa Bed, King, Tangerine, US

\$3,595 \$1,435 Regular price \$3,056 \$1,148 Member price

With its sleek curves and solid oak frame, Belsa takes design cues from the mid-century style beds at White City House. The velvet-upholstered headboard and footboard wrap around the mattress, creating an enveloping feel for the sleeper.

### Details

Material: Solid Oak and Oak veneer Filling: Foam Fabric: Polyester Composition: 100% Polyester Care Instructions: Professional upholstery cleaning is advised