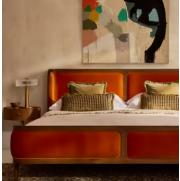

# Belsa Bed, King, Tangerine, US

\$3,595 \$1,435 Regular price \$3,056 \$1,148 Member price

With its sleek curves and solid oak frame, Belsa takes design cues from the mid-century style beds at White City House. The velvet-upholstered headboard and footboard wrap around the mattress, creating an enveloping feel for the sleeper.