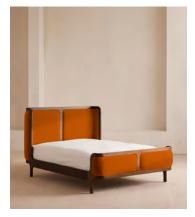

# Belsa Bed, Queen, Tangerine, US

\$3,495 \$1,395 Regular price \$2,971 \$1,116 Member price

With its sleek curves and solid oak frame, Belsa takes design cues from the mid-century style beds at White City House. The velvet-upholstered headboard and footboard wrap around the mattress, creating an enveloping feel for the sleeper.