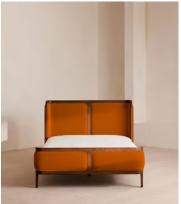

# Belsa Bed, Queen, Tangerine, US

\$3,495 \$1,395 Regular price \$2,971 \$1,116 Member price

With its sleek curves and solid oak frame, Belsa takes design cues from the mid-century style beds at White City House. The velvet-upholstered headboard and footboard wrap around the mattress, creating an enveloping feel for the sleeper.