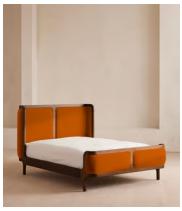

# Belsa Bed, Full, Tangerine, US

\$3,195 \$1,275 Regular price

\$2,716 \$1,020 Member price

With its sleek curves and solid oak frame, Belsa takes design cues from the mid-century style beds at White City House. The velvet-upholstered headboard and footboard wrap around the mattress, creating an enveloping feel for the sleeper.

#### **Details**

Material: Solid Oak and Oak veneer

Filling: Foam

Fabric: Polyester

Composition: 100% Polyester

Care Instructions: Professional upholstery cleaning is advised