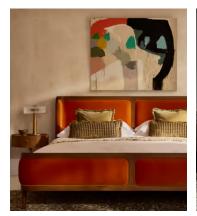

# Belsa Bed, Full, Tangerine, US

\$3,195 \$1,275 Regular price

\$2,716 \$1,020 Member price

With its sleek curves and solid oak frame, Belsa takes design cues from the mid-century style beds at White City House. The velvet-upholstered headboard and footboard wrap around the mattress, creating an enveloping feel for the sleeper.