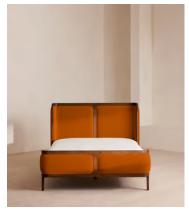

# Belsa Bed, Full, Tangerine, US

\$3,195 \$1,275 Regular price

\$2,716 \$1,020 Member price

With its sleek curves and solid oak frame, Belsa takes design cues from the mid-century style beds at White City House. The velvet-upholstered headboard and footboard wrap around the mattress, creating an enveloping feel for the sleeper.