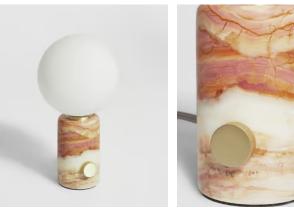

# Silas Table Lamp, Onyx

\$165 Regular price \$140 Member price

Inspired by vintage Murano glass designs from the 1960s and the midcentury lighting at White City House, this lamp is topped with a white glass orb. The solid marble base is minimally detailed with an antique brass finish dimmer switch, so you can create a warm light or soft glow to suit your mood.