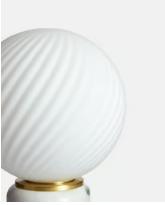

# Swirl Table Lamp, White

\$265 \$145 Regular price \$225 \$116 Member price

Inspired by vintage Murano glass designs from the 1960s and the interiors at DUMBO House in Brooklyn, this lamp is topped with a spiral cut globe shade. The solid marble base is minimally detailed with an antique brass dimmer switch so you can create a warm light or soft glow to suit your mood.