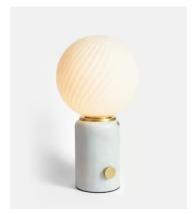

# Swirl Table Lamp, White

\$265 \$145 Regular price \$225 \$116 Member price

Inspired by vintage Murano glass designs from the 1960s and the interiors at DUMBO House in Brooklyn, this lamp is topped with a spiral cut globe shade. The solid marble base is minimally detailed with an antique brass dimmer switch so you can create a warm light or soft glow to suit your mood.

### **Details**

H33cm x W18cm x D18cm

H13IN x W7in x D7in

Materials: Marble, Metal and Glass

Type of Lightbulb: Includes 1 / G9 / 28W MAXIMUM

Self-assembly Required: No

Dimmable: Yes

**Electrician Required:** No