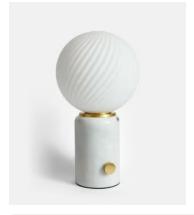

# Swirl Table Lamp, White

\$265 \$145 Regular price \$225 \$116 Member price

Inspired by vintage Murano glass designs from the 1960s and the interiors at DUMBO House in Brooklyn, this lamp is topped with a spiral cut globe shade. The solid marble base is minimally detailed with an antique brass dimmer switch so you can create a warm light or soft glow to suit your mood.

### **Details**

H33cm x W18cm x D18cm

H13IN x W7in x D7in

Materials: Marble, Metal and Glass

Type of Lightbulb: Includes 1 / G9 / 28W MAXIMUM

Self-assembly Required: No

Dimmable: Yes

**Electrician Required:** No