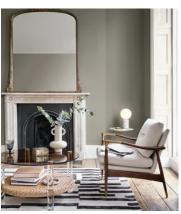

# Swirl Table Lamp, White

\$265 \$145 Regular price \$225 \$116 Member price

Inspired by vintage Murano glass designs from the 1960s and the interiors at DUMBO House in Brooklyn, this lamp is topped with a spiral cut globe shade. The solid marble base is minimally detailed with an antique brass dimmer switch so you can create a warm light or soft glow to suit your mood.