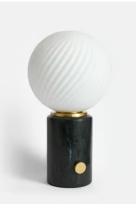

# Swirl Table Lamp, Green

\$295 Regular price \$251 Member price

Inspired by vintage Murano glass designs from the 1960s and the interiors at DUMBO House in Brooklyn, this lamp is topped with a spiral cut globe shade. The solid marble base is minimally detailed with an antique brass dimmer switch so you can create a warm light or soft glow to suit your mood.

### Dimensions

Dimensions: H30.3 x W15 x D15cm / H11.9 x W5.9 x D5.9" Weight: 3kg / 6.6lbs Packaged dimensions: H30 x W40 x D40cm / H11.8 x W15.7 x D15.7" Packaged weight: 3kg / 6.6lbs

### Details

Assembly required: Yes Base dimensions: H6 x W4 x D4" Cable length: 70.9" Electrician required: No Lighting Certification US: UL Shade dimensions: D6" Voltage: 110-120V

**Care instructions**: Clean with a soft dry cloth only. Do not use polishing agents, harsh chemicals or abrasive cleaners as they may damage the finish. Always switch off the electricity supply before cleaning.