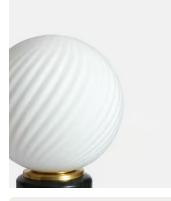

# Swirl Table Lamp, Green

\$295 Regular price \$251 Member price

Inspired by vintage Murano glass designs from the 1960s and the interiors at DUMBO House in Brooklyn, this lamp is topped with a spiral cut globe shade. The solid marble base is minimally detailed with an antique brass dimmer switch so you can create a warm light or soft glow to suit your mood.