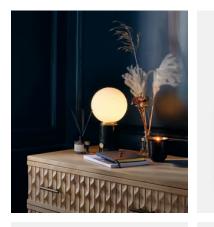

# Swirl Table Lamp, Green

\$295 Regular price \$251 Member price

Inspired by vintage Murano glass designs from the 1960s and the interiors at DUMBO House in Brooklyn, this lamp is topped with a spiral cut globe shade. The solid marble base is minimally detailed with an antique brass dimmer switch so you can create a warm light or soft glow to suit your mood.