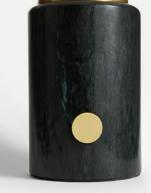

# Swirl Table Lamp, Green

\$295 Regular price \$251 Member price

Inspired by vintage Murano glass designs from the 1960s and the interiors at DUMBO House in Brooklyn, this lamp is topped with a spiral cut globe shade. The solid marble base is minimally detailed with an antique brass dimmer switch so you can create a warm light or soft glow to suit your mood.