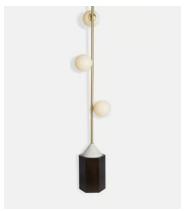

## Kenzie Floor Lamp US

\$425 \$295 Regular price \$361 \$236 Member price

Inspired by the lights at Soho Warehouse in Downtown LA, this Modernist floor lamp has three blown glass globes mounted on a brushed brass stem that sits on a solid Carrera marble base. The neat footprint makes it ideal for tucking into a corner beside a chair or sofa to bring a cosy glow to a space.