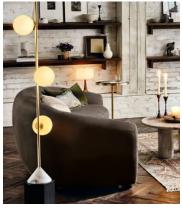

## Kenzie Floor Lamp US

\$425 \$295 Regular price \$361 \$236 Member price

Inspired by the lights at Soho Warehouse in Downtown LA, this Modernist floor lamp has three blown glass globes mounted on a brushed brass stem that sits on a solid Carrera marble base. The neat footprint makes it ideal for tucking into a corner beside a chair or sofa to bring a cosy glow to a space.