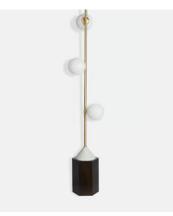

## Kenzie Floor Lamp US

\$425 \$295 Regular price \$361 \$236 Member price

Inspired by the lights at Soho Warehouse in Downtown LA, this Modernist floor lamp has three blown glass globes mounted on a brushed brass stem that sits on a solid Carrera marble base. The neat footprint makes it ideal for tucking into a corner beside a chair or sofa to bring a cosy glow to a space.