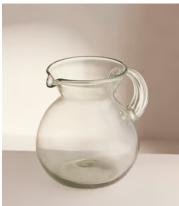

## Country House Jug

\$75 \$38 Regular price \$64 \$30 Member price

- Country Jug
- Made from recycled glass
- Handblown process creates organic bubbles within glass
- Rustic shape and feel that's perfect for relaxed entertaining
- Used in the restaurants at Soho Farmhouse

## **Dimensions**

Dimensions: H21 x W12.5cm / H8.3 x W4.9"

Weight: 1kg / 2.2lbs

Packaged weight: 1kg / 2.2lbs

## **Details**

Assembled size: 18cm W x 21cm H

Assembly required: No Dishwasher safe: Yes Material: Recycled Glass

Microwave safe: No

Oven safe: No

Care instructions: Dishwasher safe (recommended to place on top rack).