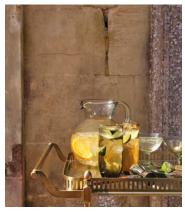

## Country House Jug

\$75 \$38 Regular price \$64 \$30 Member price

- Country Jug
- Made from recycled glass
- Handblown process creates organic bubbles within glass
- Rustic shape and feel that's perfect for relaxed entertaining
- Used in the restaurants at Soho Farmhouse