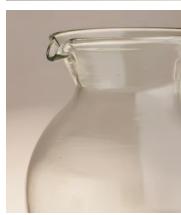

## Country House Jug

\$75 \$38 Regular price \$64 \$30 Member price

- Country Jug
- Made from recycled glass
- Handblown process creates organic bubbles within glass
- Rustic shape and feel that's perfect for relaxed entertaining
- Used in the restaurants at Soho Farmhouse