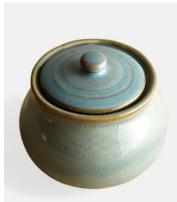

## Country House Sugar Bowl

\$20 \$12 Regular price \$17 \$10 Member price

- Stoneware sugar bowl from our Country House range
- Rustic, relaxed look is perfect for everyday dining
- Hand glazed for tonal variations in colour and texture
- Tough enough to withstand microwaves, ovens and the fridge
- Used in the restaurants at Soho Farmhouse

## **Details**

Capacity: 200ml

Materials: Stoneware

Finish: Reactive Glaze, Blue

**Dishwasher Safe?** Yes **Microwave Safe?** Yes

Oven Safe? Yes