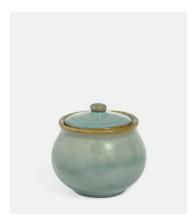

## Country House Sugar Bowl

\$20 \$12 Regular price \$17 \$10 Member price

- Stoneware sugar bowl from our Country House range
- Rustic, relaxed look is perfect for everyday dining
- Hand glazed for tonal variations in colour and texture
- Tough enough to withstand microwaves, ovens and the fridge
- Used in the restaurants at Soho Farmhouse

## **Details**

Capacity: 200ml

Materials: Stoneware

Finish: Reactive Glaze, Blue

**Dishwasher Safe?** Yes **Microwave Safe?** Yes

Oven Safe? Yes