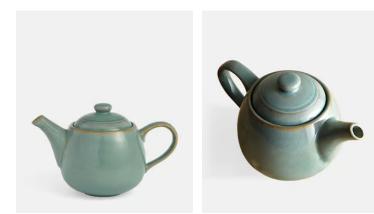

## Country House Teapot, Large

 \$49
 \$30
 Regular price

 \$42
 \$24
 Member price

- Large stoneware teapot from our Country House range
- Rustic, relaxed look is perfect for everyday dining
- Hand glazed for tonal variations in colour and texture
- Tough enough to withstand microwaves, ovens and the fridge
- Used in the restaurants at Soho Farmhouse