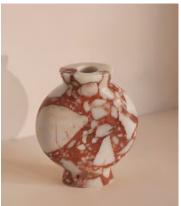

## Sesso Vase, Wide, Red bulgari

\$195 Regular price \$166 Member price

A wide, rounded silhouette is crafted from Red Bulgari marble characterised by its deep-red natural veining.

Our Sesso vase is inspired by the classic marble finishes seen at Soho House Rome. As water is not recommended inside, we suggest using it as a statement piece of decor in the home or with a dried flower arrangement.