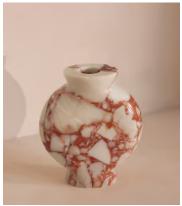

## Sesso Vase, Wide, Red bulgari

\$195 Regular price \$166 Member price

A wide, rounded silhouette is crafted from Red Bulgari marble characterised by its deep-red natural veining.

Our Sesso vase is inspired by the classic marble finishes seen at Soho House Rome. As water is not recommended inside, we suggest using it as a statement piece of decor in the home or with a dried flower arrangement.