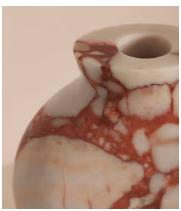

## Sesso Vase, Wide, Red bulgari

\$195 Regular price \$166 Member price

A wide, rounded silhouette is crafted from Red Bulgari marble characterised by its deep-red natural veining.

Our Sesso vase is inspired by the classic marble finishes seen at Soho House Rome. As water is not recommended inside, we suggest using it as a statement piece of decor in the home or with a dried flower arrangement.