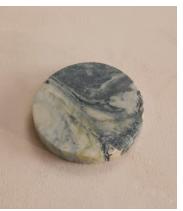

## Hanson Coaster, Floral Jade, Set of Four

\$85 Regular price \$72 Member price

Crafted from a Floral Jade marble that's characterised by vibrant beige, black, white and green veining, making each one unique.

Referencing the marble finishes in Soho House Rome, our Hanson coasters have been hand-hewn in India from a weighty Floral Jade marble with unique variations in texture and colour. Each one features protective feet on the base to avoid scratching surfaces such as glass or wood.