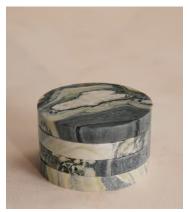

## Hanson Coaster, Floral Jade, Set of Four

\$85 Regular price \$72 Member price

Crafted from a Floral Jade marble that's characterised by vibrant beige, black, white and green veining, making each one unique.

Referencing the marble finishes in Soho House Rome, our Hanson coasters have been hand-hewn in India from a weighty Floral Jade marble with unique variations in texture and colour. Each one features protective feet on the base to avoid scratching surfaces such as glass or wood.