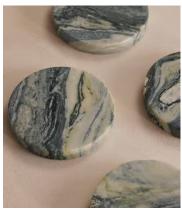

## Hanson Coaster, Floral Jade, Set of Four

\$85 Regular price \$72 Member price

Crafted from a Floral Jade marble that's characterised by vibrant beige, black, white and green veining, making each one unique.

Referencing the marble finishes in Soho House Rome, our Hanson coasters have been hand-hewn in India from a weighty Floral Jade marble with unique variations in texture and colour. Each one features protective feet on the base to avoid scratching surfaces such as glass or wood.