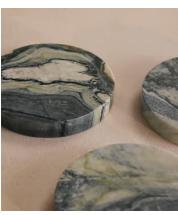

## Hanson Coaster, Floral Jade, Set of Four

\$85 Regular price \$72 Member price

Crafted from a Floral Jade marble that's characterised by vibrant beige, black, white and green veining, making each one unique.

Referencing the marble finishes in Soho House Rome, our Hanson coasters have been hand-hewn in India from a weighty Floral Jade marble with unique variations in texture and colour. Each one features protective feet on the base to avoid scratching surfaces such as glass or wood.