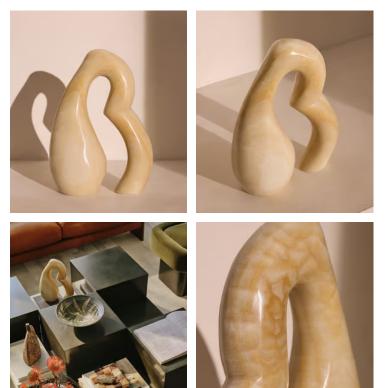

## Anderson Décor Onyx Object

\$255 Regular price \$217 Member price

Hand-carved from onyx stone to create natural variations in the shape, texture and stone for a one-of-a-kind piece.

Designed to bring character and personality to a bookshelf, side table or coffee table, the Anderson sculpture takes inspiration from the natural textures seen in our coastal Houses, like Soho Roc House.

## Dimensions

Dimensions: H30 x W23 x D10cm / H12 x W9 x D4" Weight: 6kg / 13.2lbs Packaged weight: 6kg / 13.2lbs

## Details

Assembly required: No

Composition: Onyx Stone

**Care instructions**: "To clean, simply wipe with a clean, soft damp cloth. Avoid abrasive cleaners to protect the finish. Do not submerge or soak in water. Handle with care. For decorative use only purpose."