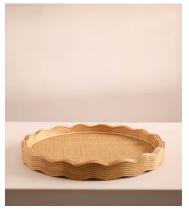

## Pangbourne Rattan Tray, Round

\$255 Regular price \$217 Member price

A handwoven rattan centre is surrounded by a round, scalloped border in rattan.

The handwoven rattan detail of our Pangbourne tray echoes the natural artisan interiors of Soho Beach House Canouan. Surrounded by a scalloped edge, it can be used for serving guests their favourite cocktails or as a centrepiece on your coffee table.