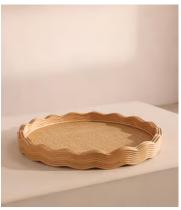

## Pangbourne Rattan Tray, Round

\$255 Regular price \$217 Member price

A handwoven rattan centre is surrounded by a round, scalloped border in rattan.

The handwoven rattan detail of our Pangbourne tray echoes the natural artisan interiors of Soho Beach House Canouan. Surrounded by a scalloped edge, it can be used for serving guests their favourite cocktails or as a centrepiece on your coffee table.