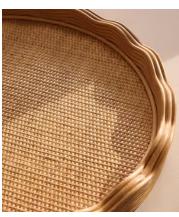

## Pangbourne Rattan Tray, Round

\$255 Regular price \$217 Member price

A handwoven rattan centre is surrounded by a round, scalloped border in rattan.

The handwoven rattan detail of our Pangbourne tray echoes the natural artisan interiors of Soho Beach House Canouan. Surrounded by a scalloped edge, it can be used for serving guests their favourite cocktails or as a centrepiece on your coffee table.