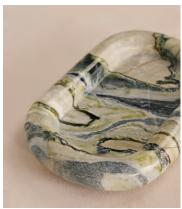

## Adley Catchall, Floral Jade

\$165 Regular price \$140 Member price

A mix of green, blue, black and white veining across the Floral Jade marble makes each piece unique.

Inspired by the interiors of Soho House Rome, the Adley catchall is carved from a richly coloured Floral Jade marble, creating a simple silhouette designed to hold jewellery or to be used as a standalone decor piece.