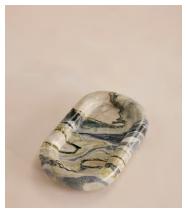

## Adley Catchall, Floral Jade

\$165 Regular price \$140 Member price

A mix of green, blue, black and white veining across the Floral Jade marble makes each piece unique.

Inspired by the interiors of Soho House Rome, the Adley catchall is carved from a richly coloured Floral Jade marble, creating a simple silhouette designed to hold jewellery or to be used as a standalone decor piece.