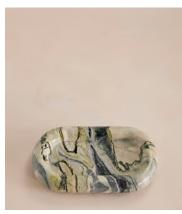

## Adley Catchall, Floral Jade

\$165 Regular price \$140 Member price

A mix of green, blue, black and white veining across the Floral Jade marble makes each piece unique.

Inspired by the interiors of Soho House Rome, the Adley catchall is carved from a richly coloured Floral Jade marble, creating a simple silhouette designed to hold jewellery or to be used as a standalone decor piece.