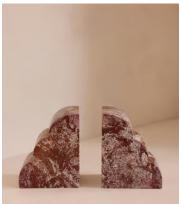

## Joanie Jasper Stone Scalloped Bookends

\$250 Regular price \$213 Member price

A simple, scalloped design draws attention to natural variances in the stone that make each piece one of a kind.

Our Joanie bookends are crafted from jasper stone, known for its rich, saturated hue and intricate veining. The pair is carved into a simple silhouette with a scalloped edge, designed to highlight natural variances in the stone that make each piece totally unique.