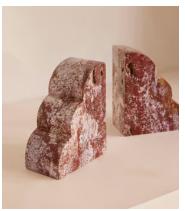

## Joanie Jasper Stone Scalloped Bookends

\$250 Regular price \$213 Member price

A simple, scalloped design draws attention to natural variances in the stone that make each piece one of a kind.

Our Joanie bookends are crafted from jasper stone, known for its rich, saturated hue and intricate veining. The pair is carved into a simple silhouette with a scalloped edge, designed to highlight natural variances in the stone that make each piece totally unique.