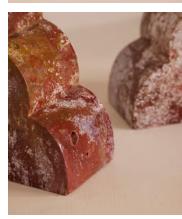

## Joanie Jasper Stone Scalloped Bookends

\$250 Regular price \$213 Member price

A simple, scalloped design draws attention to natural variances in the stone that make each piece one of a kind.

Our Joanie bookends are crafted from jasper stone, known for its rich, saturated hue and intricate veining. The pair is carved into a simple silhouette with a scalloped edge, designed to highlight natural variances in the stone that make each piece totally unique.