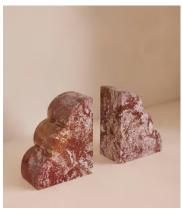

## Joanie Jasper Stone Scalloped Bookends

\$250 Regular price \$213 Member price

A simple, scalloped design draws attention to natural variances in the stone that make each piece one of a kind.

Our Joanie bookends are crafted from jasper stone, known for its rich, saturated hue and intricate veining. The pair is carved into a simple silhouette with a scalloped edge, designed to highlight natural variances in the stone that make each piece totally unique.