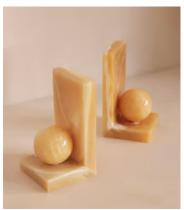

## Prato Bookends, Mango Onyx

\$255 Regular price \$217 Member price

A globe accent rests at the centre of an angular silhouette carved from warm Mango Onyx stone.

Our weighty Prato bookends are made from a Mango Onyx stone, recognised for its warm orange tones, light, white veining and natural variations that make each piece entirely unique. They're designed to mirror the decor seen in 180 House, particularly when layered with other pieces on your shelves.