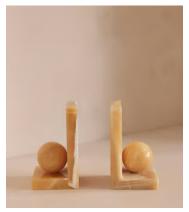

## Prato Bookends, Mango Onyx

\$255 Regular price \$217 Member price

A globe accent rests at the centre of an angular silhouette carved from warm Mango Onyx stone.

Our weighty Prato bookends are made from a Mango Onyx stone, recognised for its warm orange tones, light, white veining and natural variations that make each piece entirely unique. They're designed to mirror the decor seen in 180 House, particularly when layered with other pieces on your shelves.