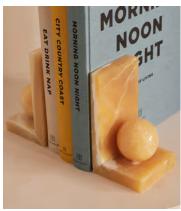

## Prato Bookends, Mango Onyx

\$255 Regular price \$217 Member price

A globe accent rests at the centre of an angular silhouette carved from warm Mango Onyx stone.

Our weighty Prato bookends are made from a Mango Onyx stone, recognised for its warm orange tones, light, white veining and natural variations that make each piece entirely unique. They're designed to mirror the decor seen in 180 House, particularly when layered with other pieces on your shelves.