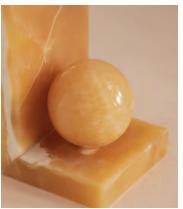

## Prato Bookends, Mango Onyx

\$255 Regular price \$217 Member price

A globe accent rests at the centre of an angular silhouette carved from warm Mango Onyx stone.

Our weighty Prato bookends are made from a Mango Onyx stone, recognised for its warm orange tones, light, white veining and natural variations that make each piece entirely unique. They're designed to mirror the decor seen in 180 House, particularly when layered with other pieces on your shelves.