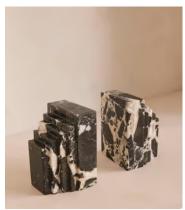

## Lola bookends, Black Bulgari

\$255 Regular price Member price

A unique, stepped silhouette crafted from Black Bulgari marble is enhanced by its starkly contrasting natural veining.

The stepped design of our Lola bookends takes inspiration from the architecture of Soho House Rome, as well as the many marble finishes found inside. Crafted from Black Bulgari marble, each piece is unique with starkly contrasting black-and-white veining veining that adds beautiful depth to your bookshelf display.