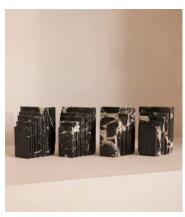

## Lola bookends, Black Bulgari

\$255 Regular price Member price

A unique, stepped silhouette crafted from Black Bulgari marble is enhanced by its starkly contrasting natural veining.

The stepped design of our Lola bookends takes inspiration from the architecture of Soho House Rome, as well as the many marble finishes found inside. Crafted from Black Bulgari marble, each piece is unique with starkly contrasting black-and-white veining veining that adds beautiful depth to your bookshelf display.