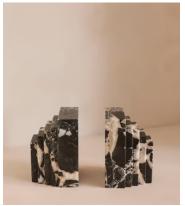

## Lola bookends, Black Bulgari

\$255 Regular price Member price

A unique, stepped silhouette crafted from Black Bulgari marble is enhanced by its starkly contrasting natural veining.

The stepped design of our Lola bookends takes inspiration from the architecture of Soho House Rome, as well as the many marble finishes found inside. Crafted from Black Bulgari marble, each piece is unique with starkly contrasting black-and-white veining veining that adds beautiful depth to your bookshelf display.