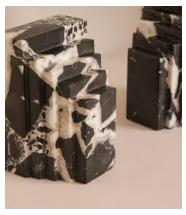

## Lola bookends, Black Bulgari

\$255 Regular price Member price

A unique, stepped silhouette crafted from Black Bulgari marble is enhanced by its starkly contrasting natural veining.

The stepped design of our Lola bookends takes inspiration from the architecture of Soho House Rome, as well as the many marble finishes found inside. Crafted from Black Bulgari marble, each piece is unique with starkly contrasting black-and-white veining veining that adds beautiful depth to your bookshelf display.