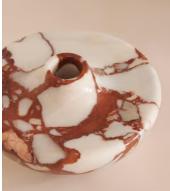

## SOHO HOME

\$195 Regular price \$166 Member price

Natural deep-red veining in this Red Bulgari marble vase makes each piece unique.

Inspired by the marble finishes throughout Soho House Rome, the Alma vase has a short, rounded silhouette crafted from Red Bulgari marble. Please note, this vase is not water-tight and so we suggest using it as a statement piece of decor or with a dried flower arrangement.