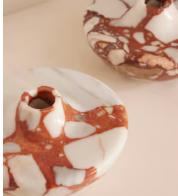

## SOHO HOME

\$195 Regular price \$166 Member price

Natural deep-red veining in this Red Bulgari marble vase makes each piece unique.

Inspired by the marble finishes throughout Soho House Rome, the Alma vase has a short, rounded silhouette crafted from Red Bulgari marble. Please note, this vase is not water-tight and so we suggest using it as a statement piece of decor or with a dried flower arrangement.