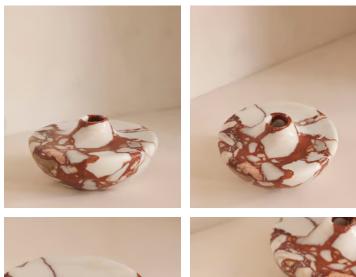

## SOHO HOME

\$195 Regular price \$166 Member price

Natural deep-red veining in this Red Bulgari marble vase makes each piece unique.

Inspired by the marble finishes throughout Soho House Rome, the Alma vase has a short, rounded silhouette crafted from Red Bulgari marble. Please note, this vase is not water-tight and so we suggest using it as a statement piece of decor or with a dried flower arrangement.

## Dimensions

Dimensions: H10 x W20 x D20cm / H4 x W8 x D8" Weight: 5kg / 11lbs Packaged weight: 5kg / 11lbs