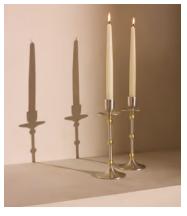

## Cilia Candlestick, Set of Two

\$325 Regular price \$276 Member price

A mixed-metal finish is designed to emphasise a simple silhouette.

Our Cilia candlestick pair is crafted from brass plated in 3-micron silver with a brushed finish. The subtly contrasting brass detailing is inspired by the interiors of London's 76 Dean Street. Presented in a gift box.