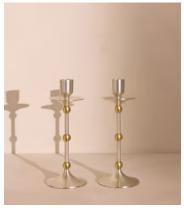

## Cilia Candlestick, Set of Two

\$325 Regular price \$276 Member price

A mixed-metal finish is designed to emphasise a simple silhouette.

Our Cilia candlestick pair is crafted from brass plated in 3-micron silver with a brushed finish. The subtly contrasting brass detailing is inspired by the interiors of London's 76 Dean Street. Presented in a gift box.