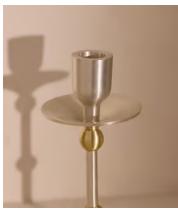

## Cilia Candlestick, Set of Two

\$325 Regular price \$276 Member price

A mixed-metal finish is designed to emphasise a simple silhouette.

Our Cilia candlestick pair is crafted from brass plated in 3-micron silver with a brushed finish. The subtly contrasting brass detailing is inspired by the interiors of London's 76 Dean Street. Presented in a gift box.

## **Details**

Assembly required: No

**Composition**: Brass, Silver Plated 3 micron **Care instructions**: Clean with damp cloth