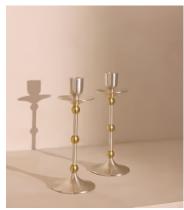

## Cilia Candlestick, Set of Two

\$325 Regular price \$276 Member price

A mixed-metal finish is designed to emphasise a simple silhouette.

Our Cilia candlestick pair is crafted from brass plated in 3-micron silver with a brushed finish. The subtly contrasting brass detailing is inspired by the interiors of London's 76 Dean Street. Presented in a gift box.