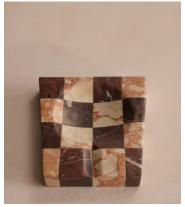

## Calabria Check Marble Ashtray, Pink & Red

\$125 Regular price \$106 Member price

Tonal pieces of solid Rosso Levanto and Breccia Pernice marbles create a chequerboard pattern.

Inspired by the tiled floors in Soho House Bangkok, our Calabria ashtray is characterised by a chequered pattern created by piecing together solid segments of tonal pink Breccia Pernice and deep red Rosso Levanto marbles.