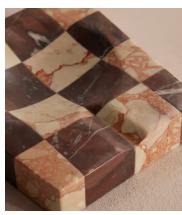

## Calabria Check Marble Ashtray, Pink & Red

\$125 Regular price \$106 Member price

Tonal pieces of solid Rosso Levanto and Breccia Pernice marbles create a chequerboard pattern.

Inspired by the tiled floors in Soho House Bangkok, our Calabria ashtray is characterised by a chequered pattern created by piecing together solid segments of tonal pink Breccia Pernice and deep red Rosso Levanto marbles.