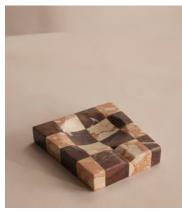

## Calabria Check Marble Ashtray, Pink & Red

\$125 Regular price \$106 Member price

Tonal pieces of solid Rosso Levanto and Breccia Pernice marbles create a chequerboard pattern.

Inspired by the tiled floors in Soho House Bangkok, our Calabria ashtray is characterised by a chequered pattern created by piecing together solid segments of tonal pink Breccia Pernice and deep red Rosso Levanto marbles.