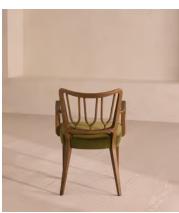

## Leonie Armed Dining Chair, Velvet, Olive, US

\$895 Regular price \$761 Member price

A decorative backrest constructed from oak is finished with rich velvet upholstery.

Made from mid-toned oak with a high sheen, the frame of our Leonie dining chair combines classic, tapered legs with a decorative backrest. Trimmed with curved armrests, its comfortable, padded seat is fully upholstered in rich olive velvet. There is also a co-ordinating, armless version available.