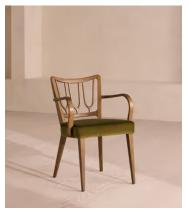

## Leonie Armed Dining Chair, Velvet, Olive, US

\$895 Regular price \$761 Member price

A decorative backrest constructed from oak is finished with rich velvet upholstery.

Made from mid-toned oak with a high sheen, the frame of our Leonie dining chair combines classic, tapered legs with a decorative backrest. Trimmed with curved armrests, its comfortable, padded seat is fully upholstered in rich olive velvet. There is also a co-ordinating, armless version available.