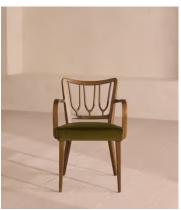

## Leonie Armed Dining Chair, Velvet, Olive, US

\$895 Regular price \$761 Member price

A decorative backrest constructed from oak is finished with rich velvet upholstery.

Made from mid-toned oak with a high sheen, the frame of our Leonie dining chair combines classic, tapered legs with a decorative backrest. Trimmed with curved armrests, its comfortable, padded seat is fully upholstered in rich olive velvet. There is also a co-ordinating, armless version available.