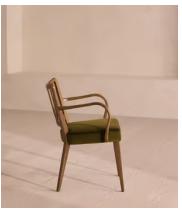

## Leonie Armed Dining Chair, Velvet, Olive, US

\$895 Regular price \$761 Member price

A decorative backrest constructed from oak is finished with rich velvet upholstery.

Made from mid-toned oak with a high sheen, the frame of our Leonie dining chair combines classic, tapered legs with a decorative backrest. Trimmed with curved armrests, its comfortable, padded seat is fully upholstered in rich olive velvet. There is also a co-ordinating, armless version available.